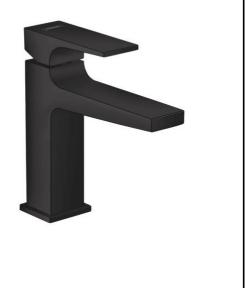

## **SPECIFICATION** SHEET - fittings

| BRAND:                         | hansgrohe                                                                                                    |
|--------------------------------|--------------------------------------------------------------------------------------------------------------|
| ORIGIN:                        | Germany                                                                                                      |
| SERIES:                        | Metropol                                                                                                     |
| PRODUCT<br>DESCRIPTION:        | Single lever basin mixer 110  CoolStart  with push-open waste set G 1 1/4"  normal spray  flow rate: 5 l/min |
| MODEL No.                      | 32507 670                                                                                                    |
| FINISH/COLOUR:                 | Matt Black                                                                                                   |
| DIMENSIONS:                    | 184mm height<br>135mm spout projection                                                                       |
| OPTIONAL<br>MATCHING<br>PARTS: |                                                                                                              |